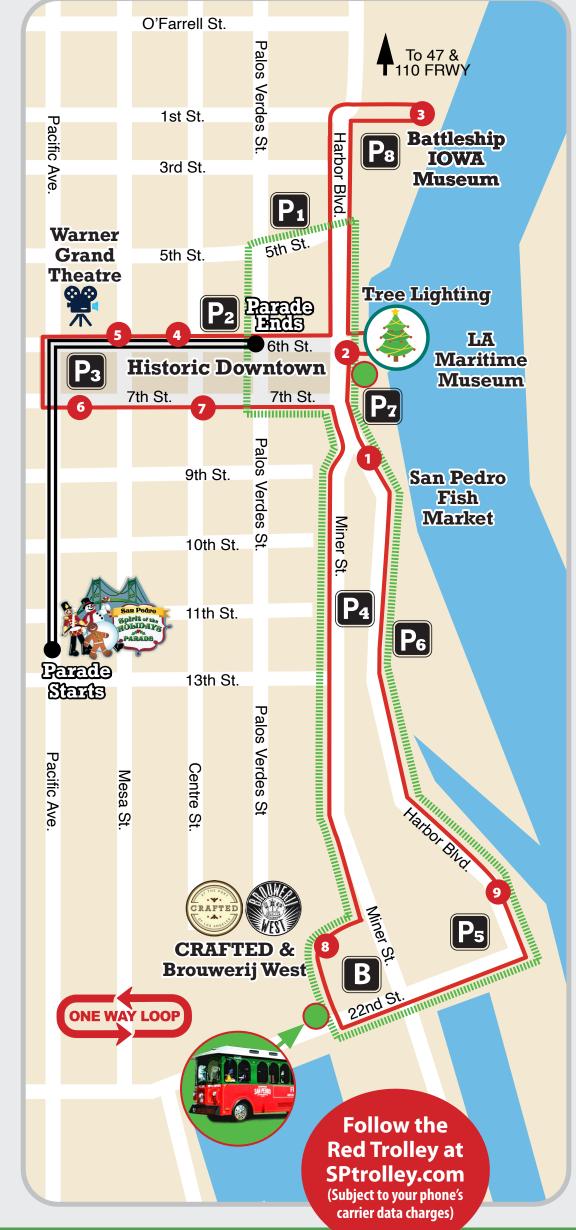

## RED TROLLEY WINTER ROUTE STARTS **AFTER PARADE IS OVER 12/3/4PM**

A Trolley every 40 min. One way continuous loop.

- San Pedro Fish Market
- Los Angeles Maritime Museum
- **Battleship IOWA Museum**
- **Topaz Building**
- FREE
- **Downtown San Pedro**
- 7th & Pacific
- **Port Town Brewery**
- **CRAFTED**
- **Additional Parking**

### PARKING GUIDE

- 22nd Street & Miner Street Lot | Free
- Port Admin Lot | \$2/hr, max \$19/day
- Topaz Lot | \$2/hr
- **Historic Downtown**
- West Harbor Bluff Lot | \$2/hr, max \$20
- POLA Overflow Lot | Free
- West Harbor South Lot | \$10/ day flat rate
- West Harbor North Lot | Closed Saturday; \$15/day flat rate Sunday
- **Battleship USS IOWA Museum Lot**