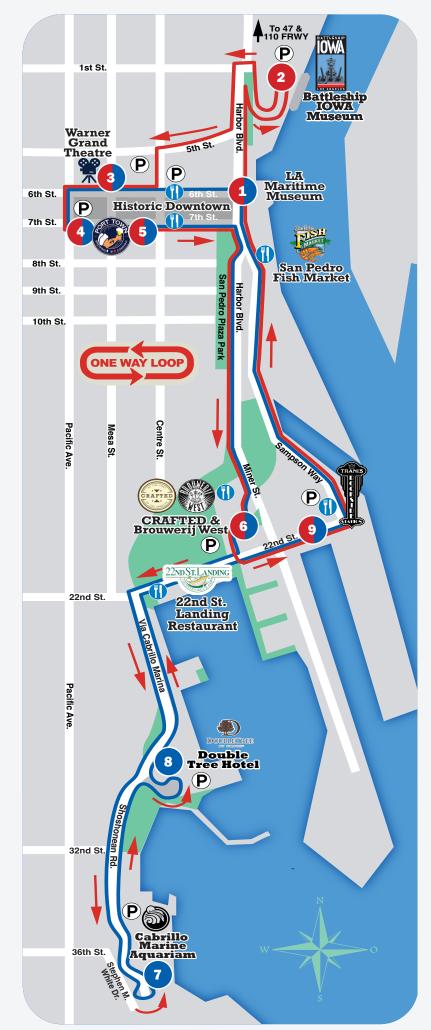

# SAN PEDRO FREE TROLLEY ROUTES

## **COASTAL ROUTE**

- May September 11am 8pm
- October April 11am 6pm

SUN SAT

#### TROLLEY STOPS

- 🚹 LA Maritime Museum
- **Downtown San Pedro**
- 7th & Pacific
- **Port Town Brewery**
- CRAFTED/Brouwerij West Brewery
- **Cabrillo Marine Aquarium**
- **Doubletree Hotel**
- **Trani's Dockside Station**

## **HARBOR ROUTE**

- May September 11am 8pm
- October April 11am 6pm

FRI

SAT

SUN

1st Tursday 4-9pm

### TROLLEY STOPS

- LA Maritime Museum
- **Battleship IOWA Museum**
- **Downtown San Pedro**
- 7th & Pacific
- **Port Town Brewery**
- CRAFTED/Brouwerij West Brewery
- Trani's Dockside Station

Stops @ both Coastal & Harbor