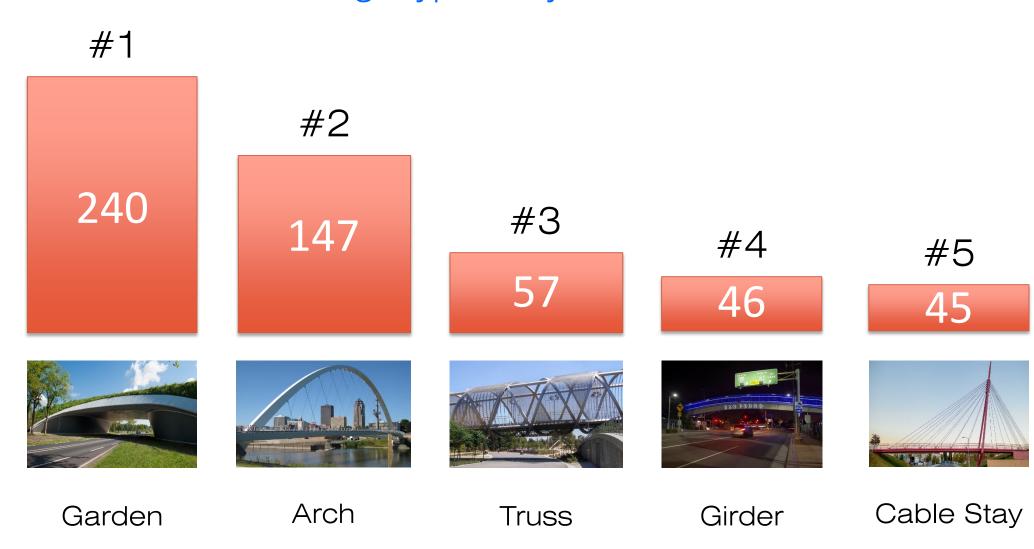

### Questionnaire Results | PEDESTRIAN BRIDGE

#### What bridge type did you like the most?