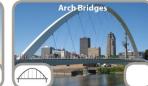

#### What bridge type did you like the most?

#### II. What is your preferred Bridge?

Please place a check mark in the lower right hand box of your preferred Bridge.

A. Arch Bridge

B. Garden Bridge

COMMENTS:

Thank you for your participation. We value your feedback.