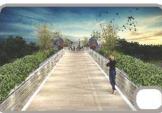

### Questionnaire Results | PEDESTRIAN BRIDGE

#### What bridge type did you like the most?

#### II. What is your preferred Bridge?

Please place a check mark in the lower right hand box of your preferred Bridge.

A. Arch Bridge

B. Garden Bridge

COMMENTS:

Thank you for your participation. We value your feedback.