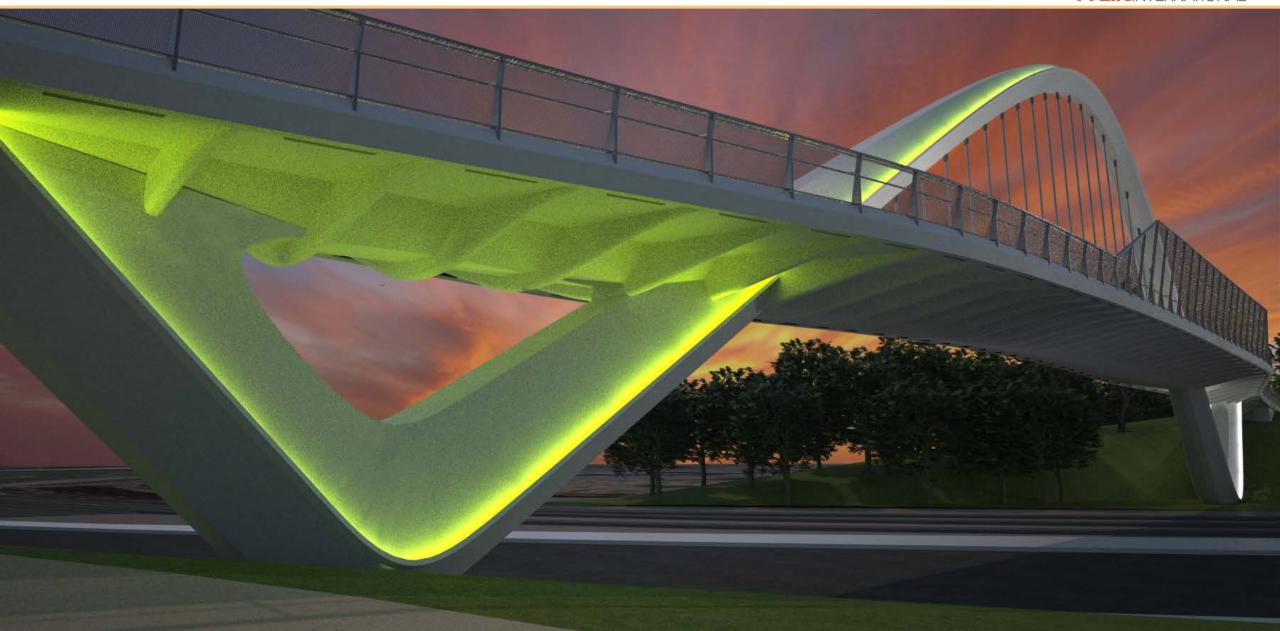

### Questionnaire Results | PEDESTRIAN BRIDGE

#### What bridge type did you like the most?

#### II. What is your preferred Bridge?

Please place a check mark in the lower right hand box of your preferred Bridge.

A. Arch Bridge

B. Garden Bridge

COMMENTS:

Thank you for your participation. We value your feedback.