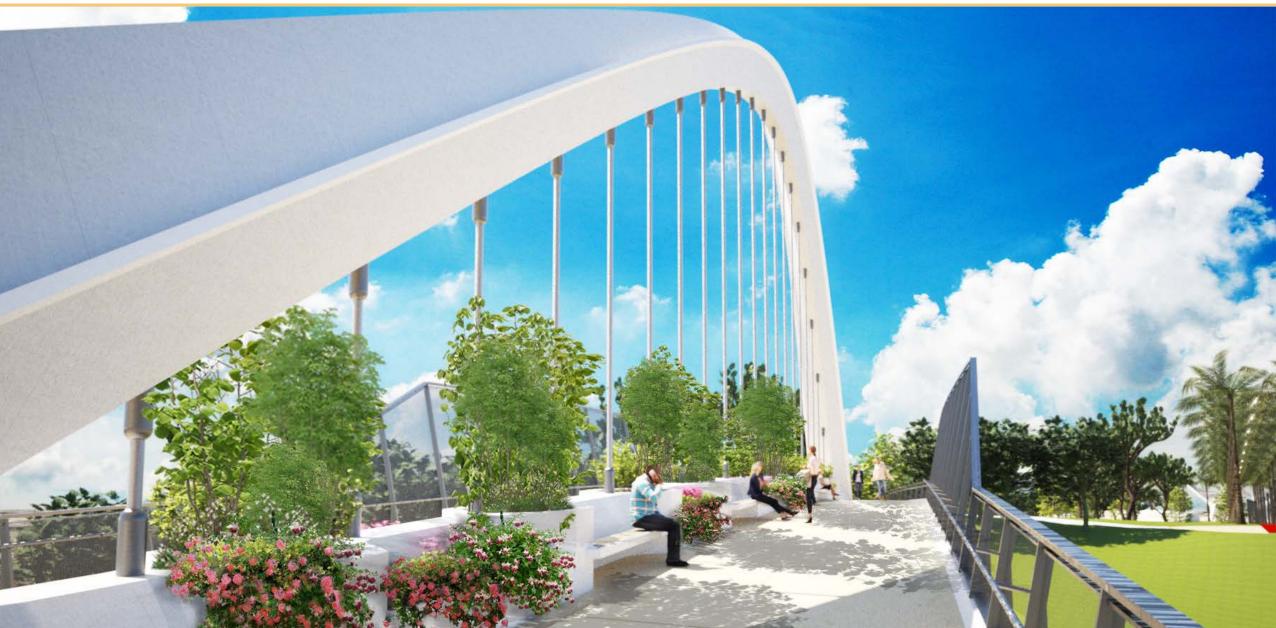

### Questionnaire Results | PEDESTRIAN BRIDGE

#### What bridge type did you like the most?

#### II. What is your preferred Bridge?

Please place a check mark in the lower right hand box of your preferred Bridge.

A. Arch Bridge

B. Garden Bridge

COMMENTS:

Thank you for your participation. We value your feedback.