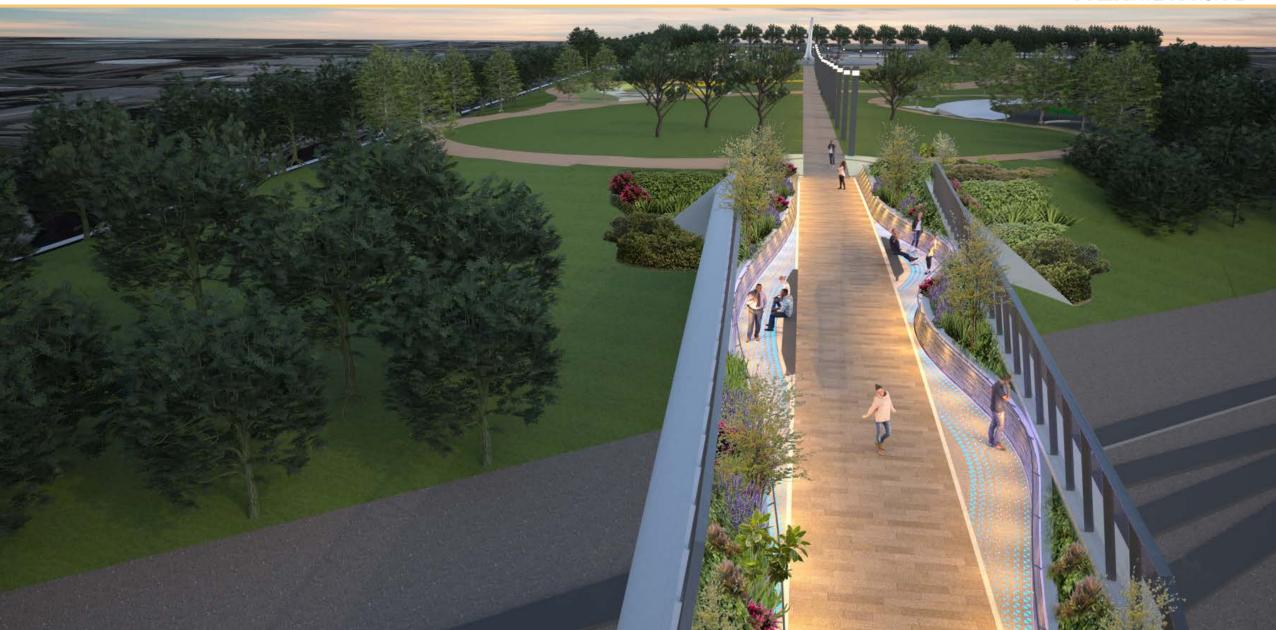

## Design Workshop #2 | PURPOSE

- 1. Collect Feedback on Entry Plaza
- 2. Collect Feedback on Pedestrian Bridge

Entry Plaza Alternatives | A.WHIMSICAL ENTRY

#### II. What is your preferred Bridge?

Please place a check mark in the lower right hand box of your preferred Bridge.

A. Arch Bridge

B. Garden Bridge

COMMENTS:

Thank you for your participation. We value your feedback.