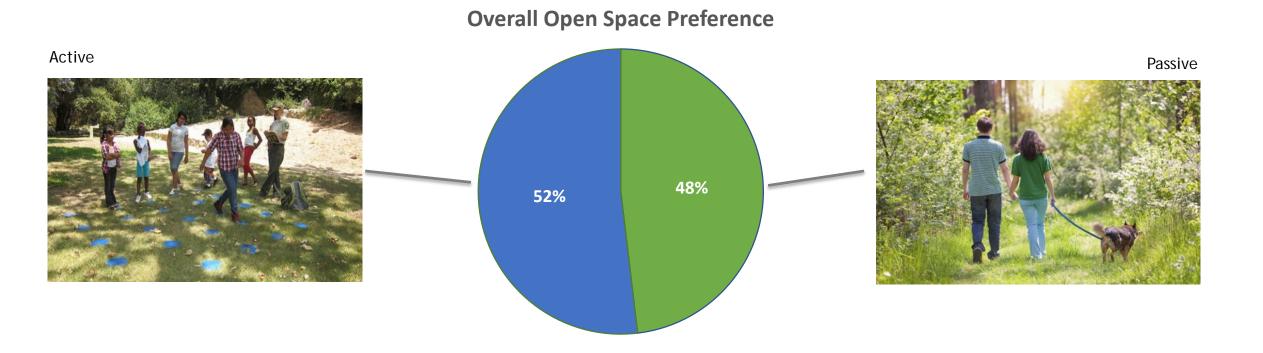

# Questionnaire Results | AVALON PROMENADE OPEN SPACE

# Should the open space area feature more active or passive spaces?