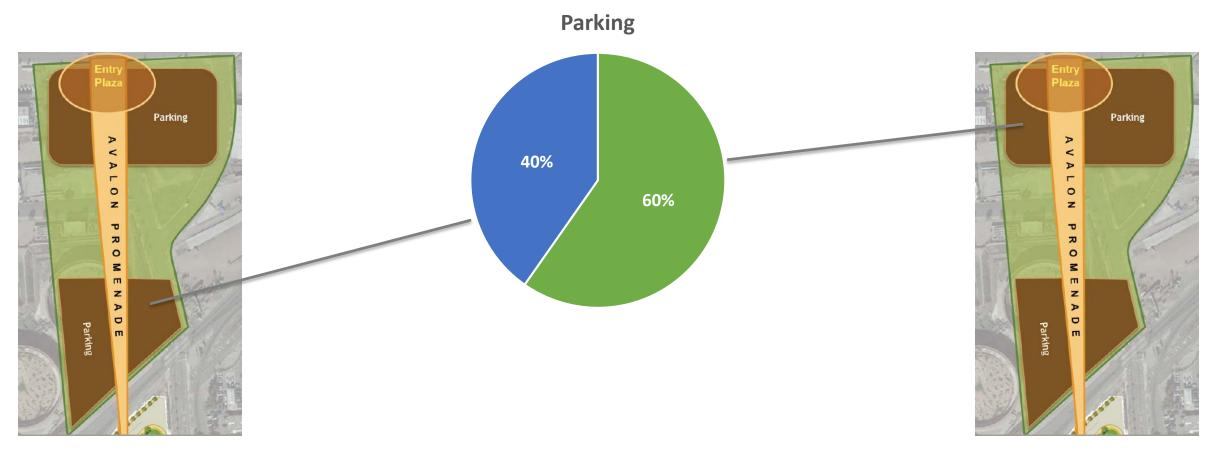

## Questionnaire Results | PARKING

#### Where do you think the best parking location would be?

Closer to the waterfront Promenade (South)

Closer to the entry plaza and Harry Bridges Blvd (North)