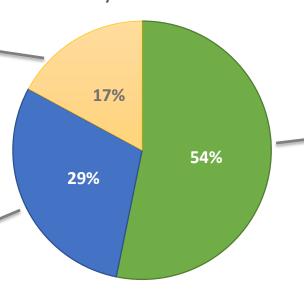

### Questionnaire Results | ENTRY PLAZA

#### What type of entry plaza do you prefer?

#1 #2 #3 211 162 #4 128 36

Whimsical

Sculpted

Traditional

Formal