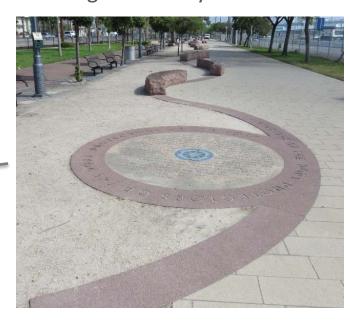

### Questionnaire Results | ENTRY PLAZA

#### What type of entry plaza do you prefer?

#1 #2 #3 211 162 #4 128 36

Whimsical

Sculpted

Traditional

Formal