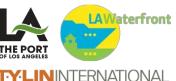

### Questionnaire Results | PEDESTRIAN BRIDGE

#### What bridge type did you like the most?

#### II. What is your preferred Bridge?

Please place a check mark in the lower right hand box of your preferred Bridge.

A. Arch Bridge

B. Garden Bridge

COMMENTS:

Thank you for your participation. We value your feedback.