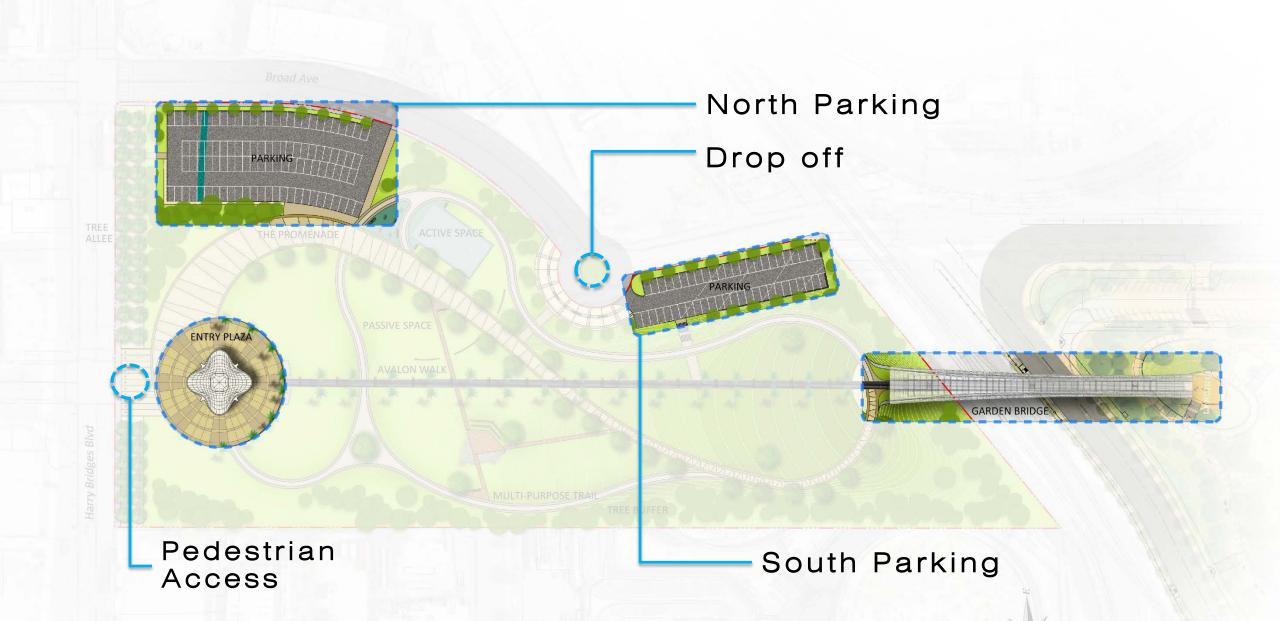

## Park Features | PARKING & ACCESS

#### Where do you think the best parking location would be?

Closer to the waterfront Promenade (South)

Closer to the entry plaza and Harry Bridges Blvd (North)