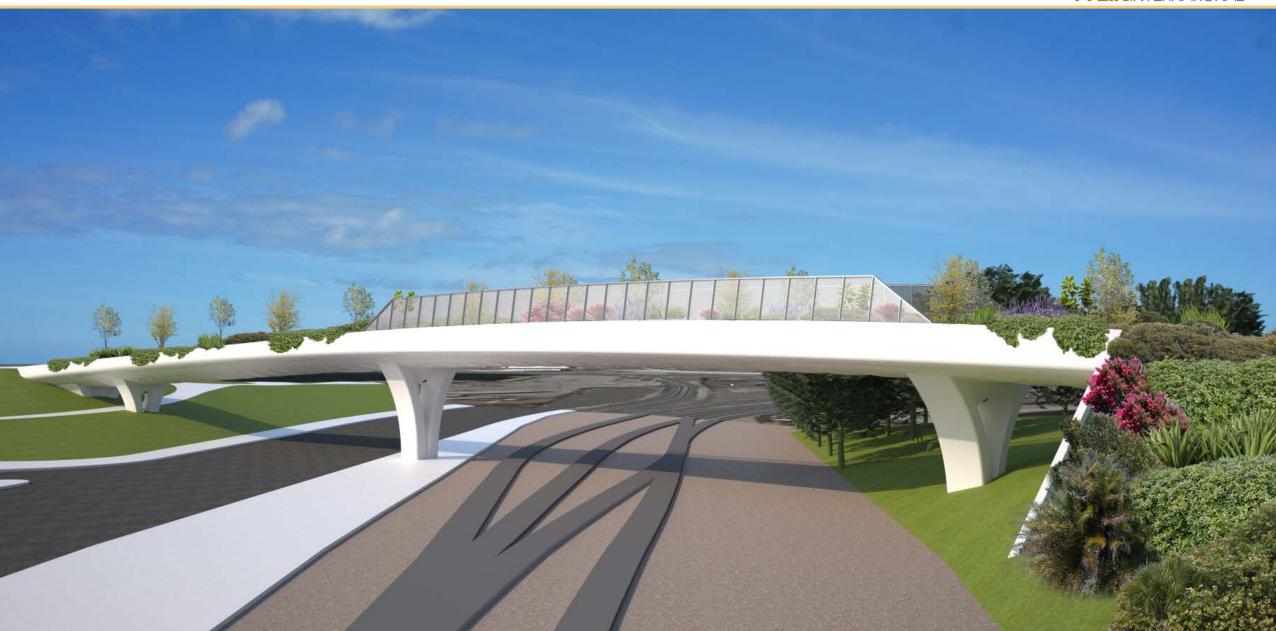

### Questionnaire Results | PEDESTRIAN BRIDGE

#### What bridge type did you like the most?

#### II. What is your preferred Bridge?

Please place a check mark in the lower right hand box of your preferred Bridge.

A. Arch Bridge

B. Garden Bridge

COMMENTS:

Thank you for your participation. We value your feedback.