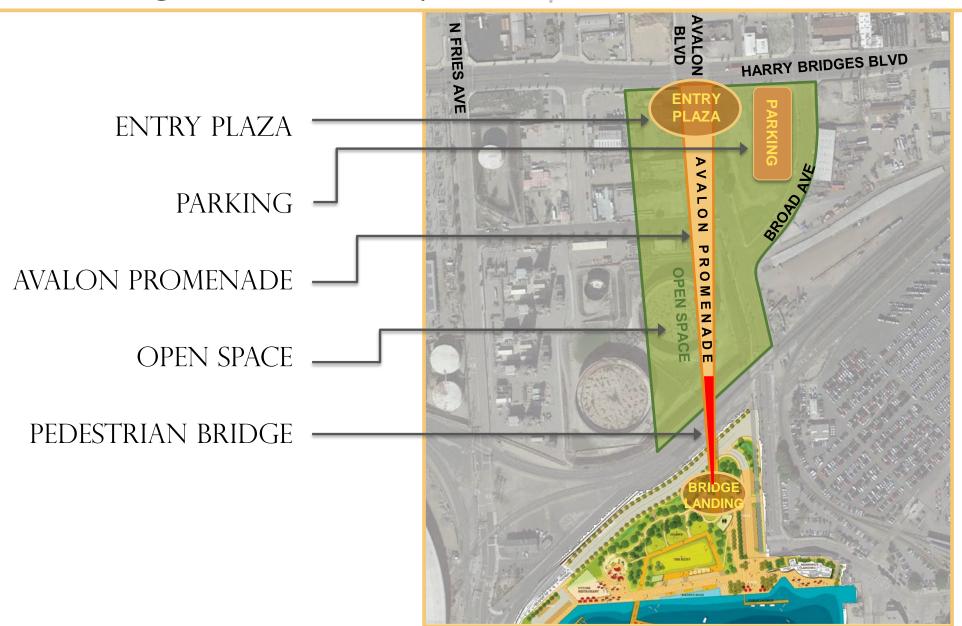

# Avalon Promenade and Gateway PARK AND BRIDGE CONCEPTUAL DESIGNS

DATE
DECEMBER 5, 2017

PREPARED FOR



PREPARED BY



### Agenda





- 1. Introductory Remarks
- 2. Workshop #1 Overview
  - -Summary of Meeting
  - -Questionnaire Results
- 3. Preferred Alternatives
  - -Entry Plaza
  - -Pedestrian Bridge
- 4. Park Features
- 5. Next Steps

# Design Workshop #1 | WILMINGTON WATERFRONT



**TY-LIN**INTERNATIONAL



## Design Workshop #1 | PURPOSE & OBJECTIVES



#### Purpose

- 1. Share major components of the project
- 2. Get feedback from the public

#### Objectives

- Connectivity
- 2. Iconic
- 3. Celebrate Wilmington
- Sustainable Promenade
- 5. Commercial Opportunities

## Design Workshop #1 | PROJECT COMPONENTS





#### Questionnaire Results | OVERVIEW





- # Attendees at Meeting
- 2. Purpose
  - -Presentation
  - -Break out Workshop
- 3. Feedback Period June6,2017-July 24, 2017
- 4. Completed Questionnaires 559 Paper and Online
- 5. Hardcopy Questionnaires 82
- 6. Online Questionnaires 477



#### Questionnaire Results | OVERVIEW







#### **Avalon Promenade and Gateway**

Design Workshop Questionnaire

Port of Los Angeles | Wilmington, CA

#### Entry Plaza

We are trying to get a feel for what type of entry plaza you would like the most. Please rank the examples in order from best to least favored by assigning numbers from 1 to 4 in the empty circles.



Email







#### Avalon Promenade Open Space



Now, what bridge type did

you like the most? Please rank them in order from best to least