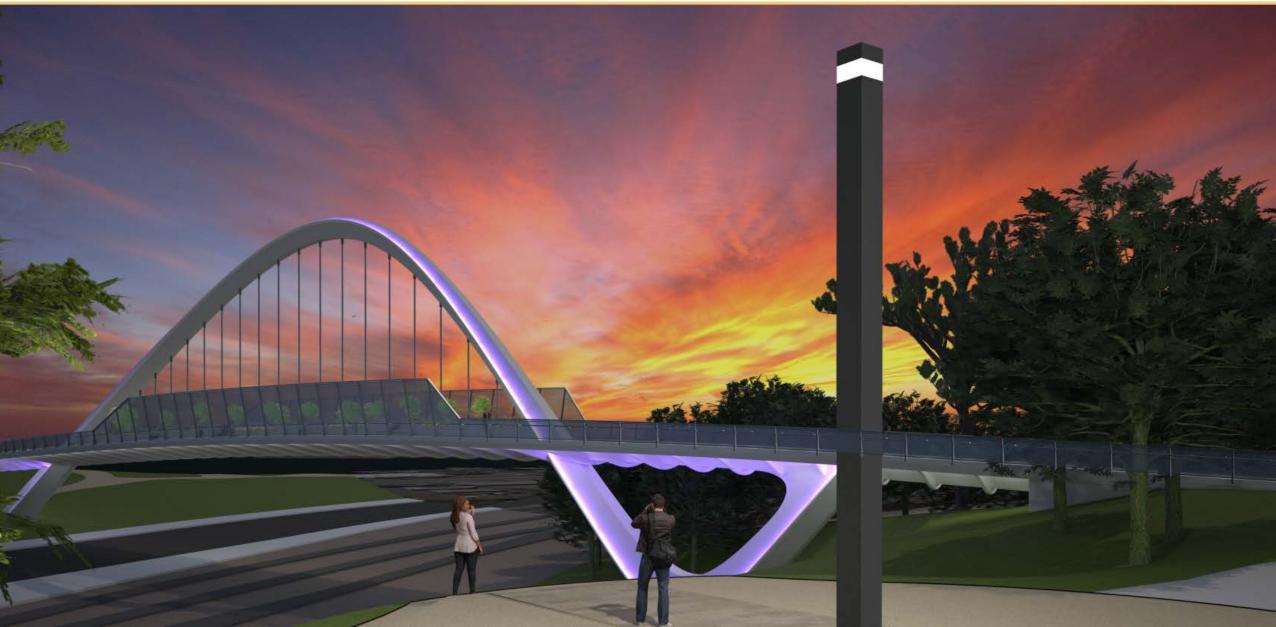

### Questionnaire Results | PEDESTRIAN BRIDGE

#### What bridge type did you like the most?

#### II. What is your preferred Bridge?

Please place a check mark in the lower right hand box of your preferred Bridge.

A. Arch Bridge

B. Garden Bridge

COMMENTS:

Thank you for your participation. We value your feedback.