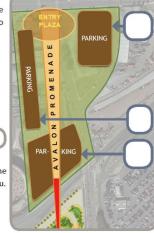

#### Entry Plaza

We are trying to get a feel for what type of entry plaza you would like the most. Please rank the examples in order from best to least favored by assigning numbers from 1 to 4 in the empty circles.

#### Parking

Where do you think the **best parking location** would be? Please rank them in order from best to least favored by writing numbers from 1 to 3 in the empty spaces provided.

**Commercial Opportunities** 

#### Where do you think the best parking location would be?

Closer to the waterfront Promenade (South)

Closer to the entry plaza and Harry Bridges Blvd (North)