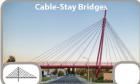

#### What bridge type did you like the most?

#### II. What is your preferred Bridge?

Please place a check mark in the lower right hand box of your preferred Bridge.

A. Arch Bridge

B. Garden Bridge

COMMENTS:

Thank you for your participation. We value your feedback.