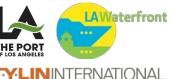

### Questionnaire Results | PEDESTRIAN BRIDGE

#### What bridge type did you like the most?

#### II. What is your preferred Bridge?

Please place a check mark in the lower right hand box of your preferred Bridge.

A. Arch Bridge

B. Garden Bridge

COMMENTS:

Thank you for your participation. We value your feedback.