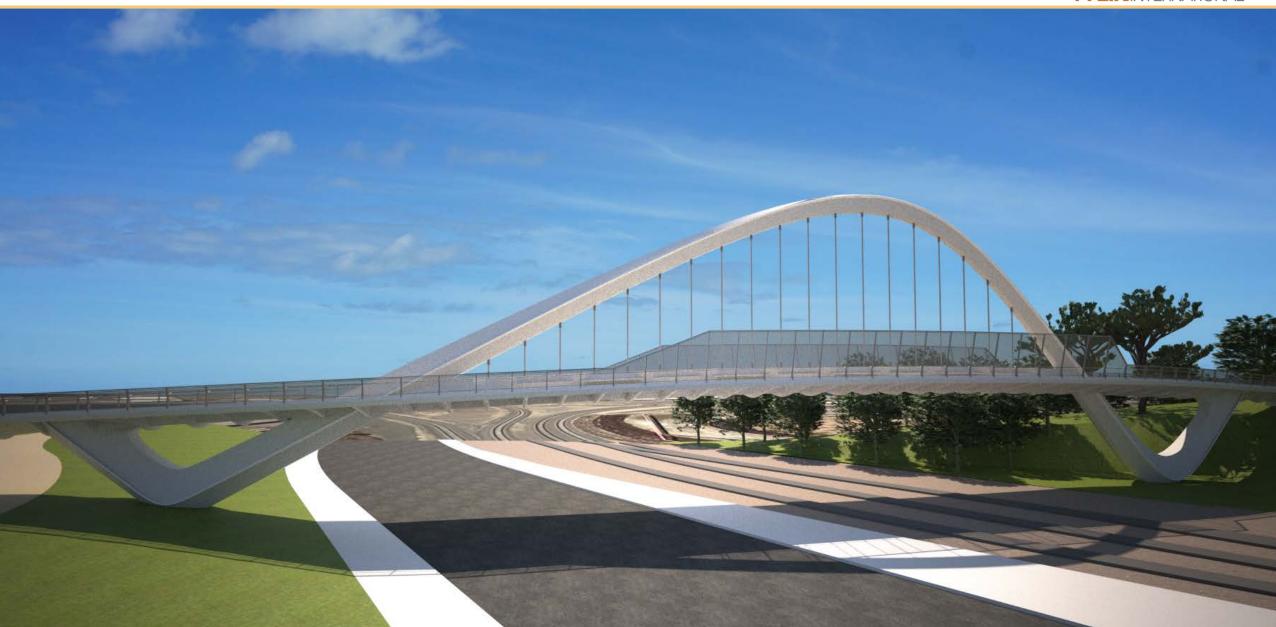

### Questionnaire Results | PEDESTRIAN BRIDGE

#### What bridge type did you like the most?

#### II. What is your preferred Bridge?

Please place a check mark in the lower right hand box of your preferred Bridge.

A. Arch Bridge

B. Garden Bridge

COMMENTS:

Thank you for your participation. We value your feedback.